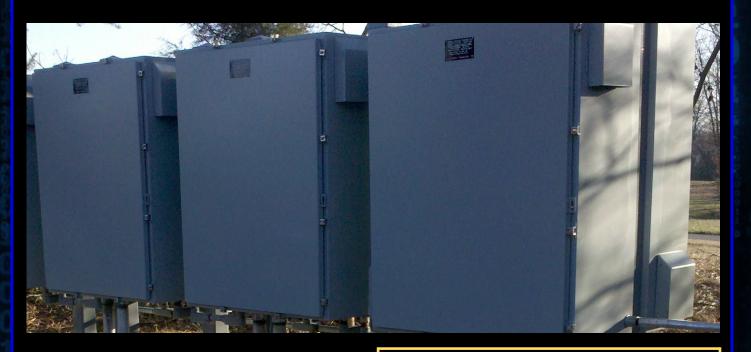

## **Description**

The TAG IPU is the premier Intelligent Power Unit in the barrier industry. It can control any compatible vehicle barrier, bollard, or beam on the market. With three different series', the TAG IPU's capabilities range from basic operations to high level projects that require a high level of integration and programming.

## **Features Available**

- Control any compatible vehicle barrier, bollard or beam.
- Able to communicate via LTE
- No mechanical relays utilized
- Input/Outputs shielded against Lightning and EMP effects
- High level event recording available
- Bullet Resistant Shell [Optional]