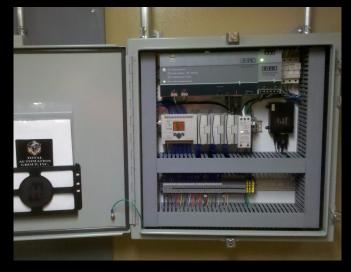

## TAG BDL

The TAG BDL System can upgrade existing units and be added to new products allowing the end user to have full control and monitoring capabilities of their barrier products.

This system increases connectivity and reliable while eliminating "ghost" issues. Clients can add event recording and activity tracking to any manufacturers products using the BDL system.