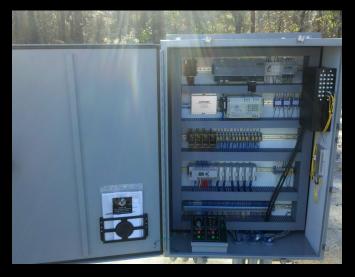

## TAG TCU

The TAG TCU seamlessly integrates the client's entire access control point into one monolithic system. It can operate any available vehicle barrier, bollard, gate, beam, turnstile, traffic arm, signs, and traffic signals on the market.

It essentially operates like the brain for large, sophisticated projects by integrating all essential components within the access control point. Barrier Data Link (BDL)