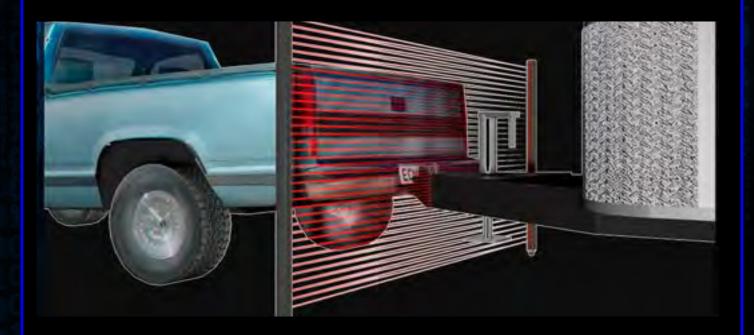

### **Description**

This highly intelligent system essentially paints the side profile of any sized vehicle through the use of over 100 IR beams. In doing so, the TAG TGS System can detect the difference between a vehicle attempting to tailgate through the ACP and a truck pulling a trailer.