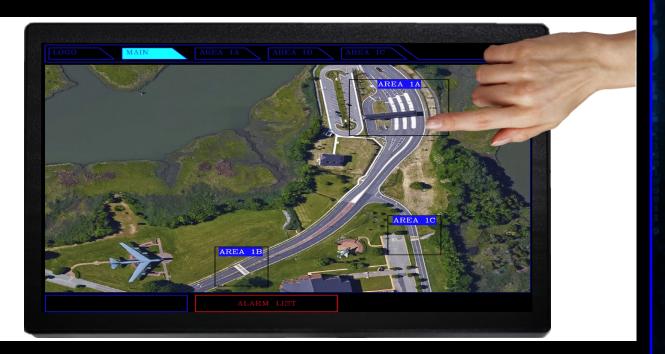

## **Description**

TAG has some of the largest ACP touchscreen controls on the planet. We can even integrate your site layout into the display which shows device location and status updates.

Every action and event taken with our ACP system is recorded and available for view and download from our touchscreen controls.