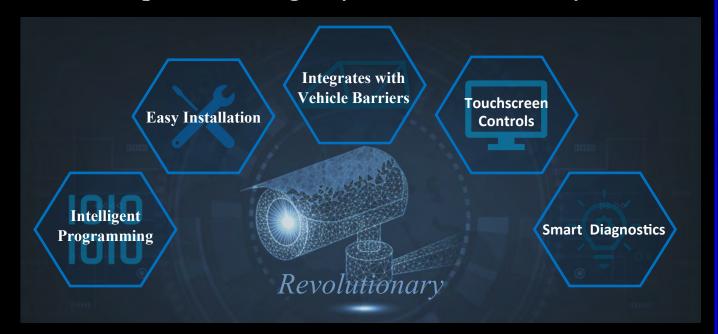

### Description

The iDETECT OS/WW Detection System is an intelligent addition to any TAG ACP System.

Clients now have increased capabilities through TAG Touchscreen Controls, such as the ability to change sensitivity settings, and alarm/fault notifications.

The iDETECT requires less time to install and can be added to any new or existing TAG ACP system at a more affordable cost.

#### **Features Available**

- Consists of KA band radar, specialized software, PLC, signs, horns and touchscreen display
- Utilizes 24VDC or 120 VAC output
- Integrates into existing and new installations
- Monitor several lanes or one
- Settings can be easily modified
- Simple Installation